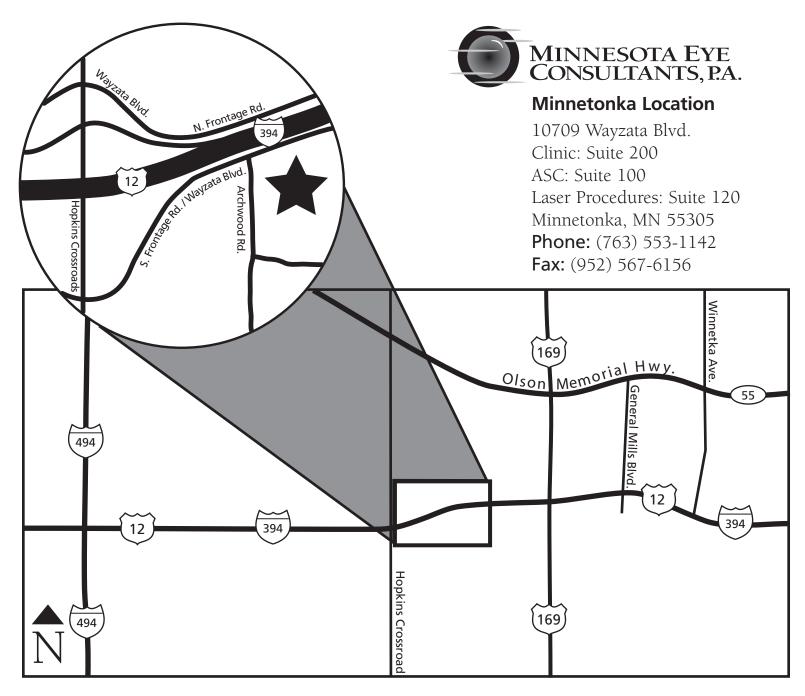

# **Minnetonka Office**

10709 Wayzata Blvd. Minnetonka, MN 55305 Phone: 952-888-5800

www.mneye.com

Below are some hotels near our Minnetonka location. Please contact them directly to make reservations, and tell them you're with Minnesota Eye Consultants to receive the discounted rate. All hotels offer a free shuttle service to and from our Minnetonka office. Discounts are subject to availability.

# **Caribou Coffee**

11210 Wayzata Blvd Minnetonka, MN 55305 Phone: 952-545-2140

**From the North:** Take I-494 South. Merge onto I-394 East. Take the Hopkins Crossroads exit and turn left onto Hopkins Crossroads. Turn left onto Wayzata Blvd/S Frontage Rd. Minnesota Eye Consultants will be on your right.

**From the East:** Take 1-394 West. Take the Hopkins Crossroads exit and turn left onto Hopkins Crossroads. Turn left onto Wayzata Blvd/S Frontage Rd. Minnesota Eye Consultants will be on your right.

**From the South:** Take I-494 North. Merge onto I-394 East towards Minneapolis. Take the Hopkins Crossroads exit and turn left onto Hopkins Crossroads. Turn left onto Wayzata Blvd/S Frontage Rd. Minnesota Eye Consultants will be on your right.

**From the West:** Take US-12 East/394 East. Take the Hopkins Crossroads exit and turn left. Turn left onto Wayzata Blvd/S Frontage Rd. Minnesota Eye Consultants will be on your right.